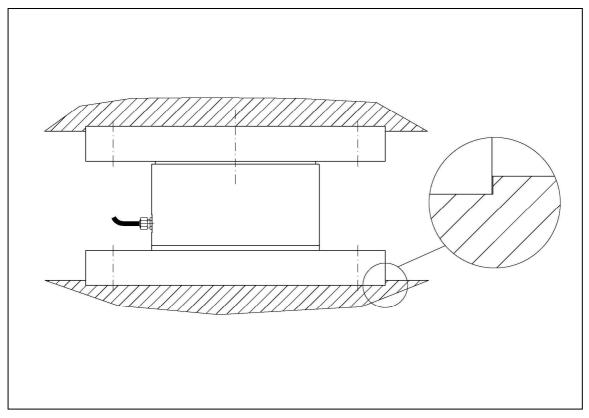

## SPECIFICATIONS TO CONSIDER IN LOAD CELL MODEL CA 500t

- The load cell model CA is designed to work in compression.
- In case to use the load cell CA in installations that can exist traction forces, they must foresee external security elements (anti-overtum, etc ..) to prevent that these forces are not relapse exclusively in the load cell and his fixing screws.
- If case that the load cell can suffer significant shear beam stresses is recommended to embed the support like is shown in picture. This will prevent those efforts fall directly on the screws.

- Accommodations at the upper and lower supports for the fiction of the supports in the structure are located in the same vertical axis and you must to use M20 grade 12.9 bolts.